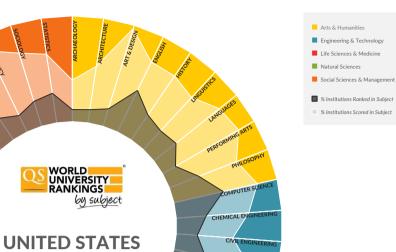

TION

G & FINAN

USINESS

# **Subject Influence Map**



TRICAL EN CAL.

# **Overall Country Performance**

| Institutions cited by academics<br>in at least one subject        | 377 |
|-------------------------------------------------------------------|-----|
| Subjects featuring at least one<br>institution from United States | 42  |
| Institutions ranked in at least one subject                       | 279 |
| Institutions in published ranking<br>for at least one subject     | 164 |

## **Range Representation by Subject**

The following tables display the number of institutions from the United States featured in each subject within each given range. Please note that different numbers of institutions are presented overall in different subjects - ranges shaded in grey do not exist for the subjects in question ENGINEERING & TECHNOLOGY ARTS & HUMA