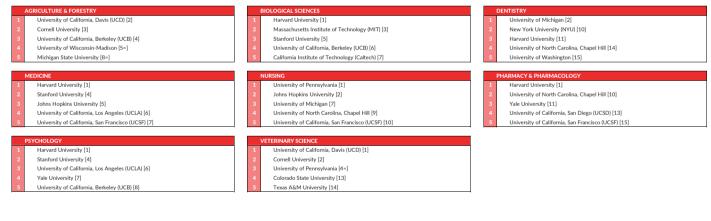

#### **Top 5 Institutions by Subject**

In the tables below the [number] in square brackets is the global rank of that institution for the given subject. Thorough checks are conducted for the ranked institutions in each subject but where fewer than five institutions for the country in question are present in a given subject ranking, we have included the runners up - these are presented in grey. In many cases, these institutions beyond the published ranking, owe their position to relatively low amounts of data (which is why the ranking itself are truncated) and whether or not the institution operates degree programs in that subject may not have been verified. Nonetheless it has been found useful in the context of a country report to present these additional data.

At the tail and of a table institutions can appear in disciplines they are not very active in the to very strong profiles in "neighbouring" subjects. Since the All Science Journal Classification (ASJC) system operates at a journal level an institution strong in Chemistry can appear in Chemistry Engineering for example. Within ranked ranges the existence of qualifying programs is personally checked by a member of the QSIU team - but this is not always practical for the hundreds of entries falling outside the range. At time of writing the QSIU team have manually verified the operation of programs in over 15,000 subject institution intersections.

### LIFE SCIENCES & MEDICINE