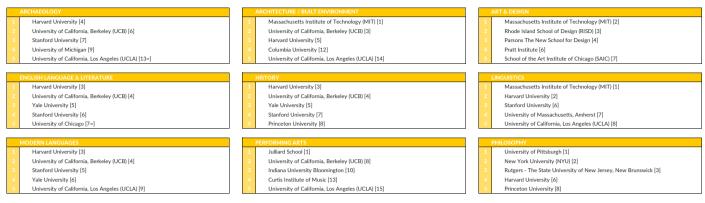

#### **Top 5 Institutions by Subject**

In the tables below the [number] in square brackets is the global rank of that institution for the given subject. Thorough checks are conducted for the ranked institutions in each subject but where fewer than five institutions for the country in question are present in a given subject ranking, we have included the runners up - these are presented in grey. In many cases, these institutions beyond the published ranking, owe their position to relatively low amounts of data (which is why the ranking itself are truncated) and whether or not the institution operates degree programs in that subject may not have been verified. Nonetheless it has been found useful in the context of a country report to present these additional data.

At the tail and of a table institutions can appear in disciplines they are not very active in the to very strong profiles in "neighbouring" subjects. Since the All Science Journal Classification (ASJC) system operates at a journal level an institution strong in Chemistry can appear in Chemistry Engineering for example. Within ranked ranges the existence of qualifying programs is personally checked by a member of the QSIU team - but this is not always practical for the hundreds of entries falling outside the range. At time of writing the QSIU team have manually verified the operation of programs in over 15,000 subject institution intersections.

#### **ARTS & HUMANITIES**