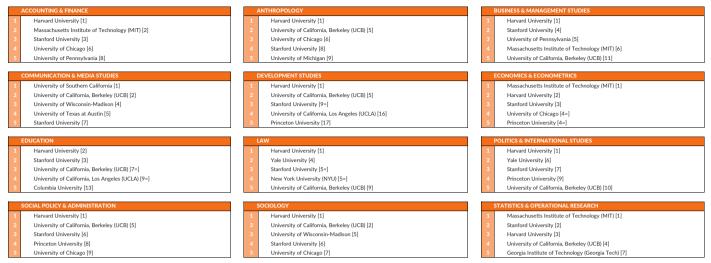

#### **Top 5 Institutions by Subject**

In the tables below the [number] in square brackets is the global rank of that institution for the given subject. Thorough checks are conducted for the ranked institutions in each subject but where fewer than five institutions for the country in question are present in a given subject ranking, we have included the runners up - these are presented in grey. In many cases, these institutions beyond the published ranking, owe their position to relatively low amounts of data (which is why the ranking itself are truncated) and whether or not the institution operates degree programs in that subject may not have been verified. Nonetheless it has been found useful in the context of a country report to present these additional data.

At the tail and of a table institutions can appear in disciplines they are not very active in the to very strong profiles in "neighbouring" subjects. Since the All Science Journal Classification (ASJC) system operates at a journal level an institution strong in Chemistry can appear in Chemistry Engineering for example. Within ranked ranges the existence of qualifying programs is personally checked by a member of the QSIU team - but this is not always practical for the hundreds of entries falling outside the range. At time of writing the QSIU team have manually verified the operation of programs in over 15,000 subject institution intersections.

## SOCIAL SCIENCES & MANAGEMENT