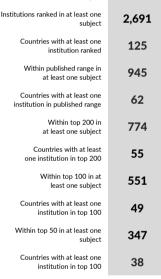

| 4,226 | Universities selected by academics in at least one subject |
|-------|------------------------------------------------------------|
| 2,691 | Institutions ranked in at least one subject                |
| 125   | Countries with at least one institution ranked             |
| 945   | Within published range in<br>at least one subject          |
| 62    | Countries with at least one institution in published range |
| 774   | Within top 200 in at least one subject                     |
| 55    | Countries with at least one institution in top 200         |
| 551   | Within top 100 in at<br>least one subject                  |
| 49    | Countries with at least one institution in top 100         |
| 347   | Within top 50 in at least one subject                      |
| 38    | Countries with at least one institution in top 100         |