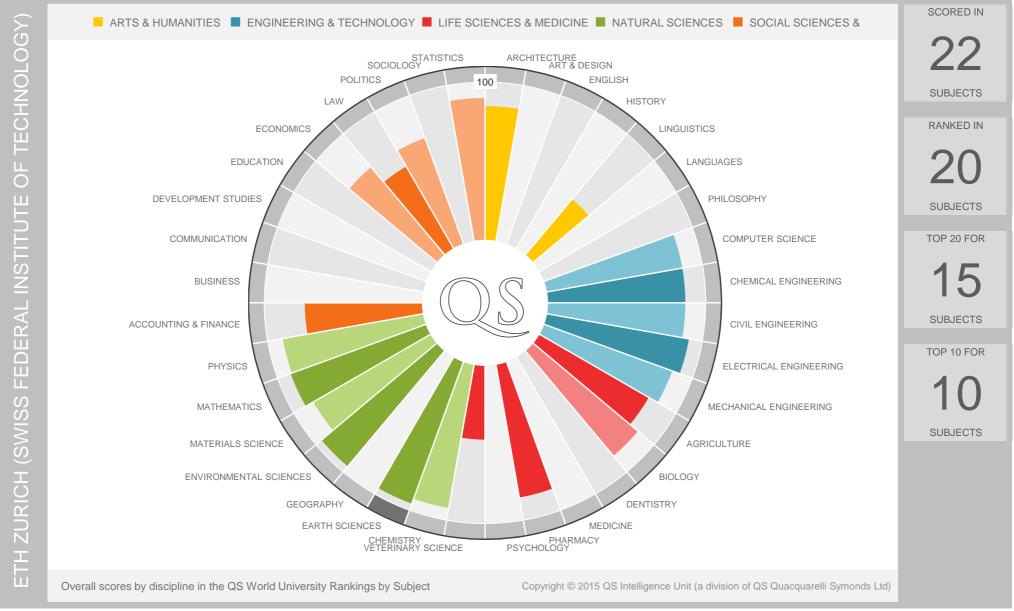

|                                 | Subject                           | Academic                      | Employer | Citations | Н                  | Score | 2013 Rank | 2014 Rank | 2015 Rank |           | Ranked /<br>Scored | Score<br>Percentile | Rank in<br>Country |
|---------------------------------|-----------------------------------|-------------------------------|----------|-----------|--------------------|-------|-----------|-----------|-----------|-----------|--------------------|---------------------|--------------------|
| ARTS &<br>HUMANITIES            | Architecture / Built Environment  | 88.5                          | 68.9     | 87.4      | 72.0               | 84.8  |           |           | 7         | 1         | 100 / 475          | 98%                 | 1                  |
|                                 | Art & Design                      | NO PROGRAMS OFFERED           |          |           |                    |       |           |           |           |           | 100 / 1126         |                     |                    |
|                                 | English Language & Literature     | NO PROGRAMS OFFERED           |          |           |                    |       |           |           |           |           | 300 / 490          |                     |                    |
|                                 | History                           | NO PROGRAMS OFFERED           |          |           |                    |       |           |           |           |           | 200 / 507          |                     |                    |
|                                 | Linguistics                       | 42.0                          | 76.8     | 61.6      | 33.0               | 46.0  |           |           |           |           | 200 / 597          |                     | 6                  |
|                                 | Modern Languages                  | NO                            | PROGRAI  | MS OFFER  | ED                 |       |           |           |           |           | 300 / 1178         |                     |                    |
|                                 | Philosophy                        | NO PROGRAMS OFFERED           |          |           |                    |       |           |           |           |           | 200 / 511          |                     |                    |
| ENGINEERING<br>&<br>TECHNOLOGY  | Computer Science & Info Systems   | 81.1                          | 89.6     | 92.6      | 92.8               | 87.1  | 9         | 8         | 9         | ₩         | 400 / 995          | 99%                 | 1                  |
|                                 | Engineering - Chemical            | 86.7                          | 86.3     | 87.3      | 89.8               | 87.1  | 9         | 11        | 11        |           | 200 / 661          | 98%                 | 1                  |
|                                 | Engineering - Civil & Structural  | 91.7                          | 85.8     | 85.2      | 79.4               | 87.1  | 14        | 13        | 12        | 1         | 200 / 486          | 97%                 | 1                  |
|                                 | Engineering - Electrical          | 90.0                          | 95.5     | 88.9      | 89.1               | 91.4  | 5         | 5         | 5         | _         | 300 / 835          | 99%                 | 1                  |
|                                 | Engineering - Mechanical          | 83.3                          | 89.1     | 90.1      | 85.3               | 86.4  | 14        | 26        | 15        | <b>1</b>  | 300 / 657          | 97%                 | 1                  |
| LIFE SCIENCES<br>& MEDICINE     | Agriculture & Forestry            | 74.6                          | 63.3     | 94.7      | 87.1               | 80.0  | 14        | 15        | 20        | 1         | 200 / 670          | 97%                 | 1                  |
|                                 | Biological Sciences               | 94.8                          | 87.6     | 85.5      | 74.5               | 86.7  | 10        | 10        | 10        |           | 400 / 928          | 98%                 | 1                  |
|                                 | Dentistry                         | INSUFFICIENT PAPERS PUBLISHED |          |           |                    |       |           |           |           | 50 / 292  |                    |                     |                    |
|                                 | Medicine                          | NO PROGRAMS OFFERED           |          |           |                    |       |           |           |           | 400 / 763 |                    |                     |                    |
|                                 | Pharmacy & Pharmacology           | 79.9                          | 94.1     | 91.3      | 85.0               | 85.4  | 38        | 36        | 25        | 1         | 200 / 499          | 94%                 | 1                  |
|                                 | Psychology                        | NO PROGRAMS OFFERED           |          |           |                    |       |           |           |           |           | 200 / 611          |                     |                    |
|                                 | Veterinary Science                | 44.9                          | 72.2     | 45.8      | <mark>4</mark> 1.1 | 46.8  |           |           |           |           | 50 / 327           |                     | 4                  |
| NATURAL<br>SCIENCES             | Chemistry                         | 95.0                          | 93.1     | 87.6      | 90.4               | 92.2  | 9         | 7         | 8         | 1         | 400 / 900          | 99%                 | 1                  |
|                                 | Earth & Marine Sciences           | 100.0                         | 86.8     | 93.5      | 94.1               | 95.6  | 10        | 9         | 1         | 1         | 200 / 668          | 99%                 | 1                  |
|                                 | Geography                         | NO PROGRAMS OFFERED           |          |           |                    |       |           |           |           |           | 200 / 478          |                     |                    |
|                                 | Environmental Sciences            | 94.1                          | 88.6     | 95.6      | 100.0              | 95.4  | 5         | 3         | 3         |           | 300 / 907          | 99%                 | 1                  |
|                                 | Materials Science                 | 87.5                          | 80.1     | 85.9      | 85.1               | 85.8  | 8         | 13        | 15        | 1         | 200 / 747          | 97%                 | 1                  |
|                                 | Mathematics                       | 92.2                          | 91.2     | 90.8      | 89.5               | 91.2  | 9         | 9         | 9         | _         | 400 / 911          | 99%                 | 1                  |
|                                 | Physics & Astronomy               | 92.0                          | 92.8     | 89.2      | 85.7               | 90.3  | 10        | 11        | 9         | 1         | 400 / 949          | 99%                 | 1                  |
| SOCIAL SCIENCES<br>& MANAGEMENT | Accounting & Finance              | 69.6                          | 82.5     | 75.4      | 72.5               | 74.3  | 42        | 43        | 51-100    | 1         | 200 / 488          | 84%                 | 1                  |
|                                 | Business & Management Studies     | NO PROGRAMS OFFERED           |          |           |                    |       |           |           |           |           | 200 / 864          |                     |                    |
|                                 | Communication & Media Studies     | NO PROGRAMS OFFERED           |          |           |                    |       |           |           |           |           | 200 / 501          |                     |                    |
|                                 | Development Studies               | INSUFFICIENT SURVEY RESPONSES |          |           |                    |       |           |           |           |           | 100 / 387          |                     |                    |
|                                 | Education                         | NO PROGRAMS OFFERED           |          |           |                    |       |           |           |           |           | 200 / 733          |                     |                    |
|                                 | Economics & Econometrics          | 61.4                          | 82.7     | 85.8      | 70.9               | 72.4  | 41        | 41        | 44        | 1         | 200 / 744          | 94%                 | 1                  |
|                                 | Law                               | 47.6                          | 82.7     | 69.3      | 52.4               | 59.9  | 151-200   | 151-200   | 101-150   | 1         | 200 / 584          | 78%                 | 4                  |
|                                 | Politics & International Studies  | 62.1                          | 76.0     | 89.8      | 85.0               | 71.3  | 51-100    | 51-100    | 51-100    | _         | 200 / 508          | 85%                 | 1                  |
|                                 | Sociology                         | NO                            | PROGRAI  | MS OFFER  | ED                 |       |           |           |           |           | 200 / 558          |                     |                    |
|                                 | Statistics & Operational Research | 91.4                          | 82.1     | 90.0      | 90.2               | 90.0  | 8         | 11        | 8         | <b>^</b>  | 200 / 559          | 98%                 | 1                  |