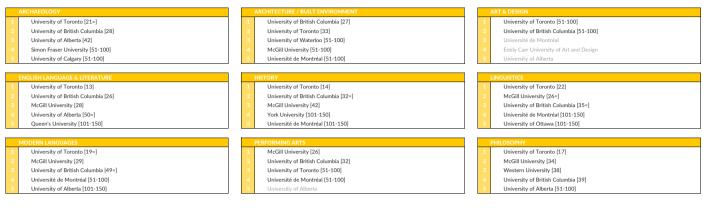

### **Top 5 Institutions by Subject**

In the tables below the [number] in square brackets is the global rank of that institution for the given subject. Thorough checks are conducted for the ranked institutions in each subject but where fewer than five institutions for the country in question are present in a given subject ranking, we have included the runners up - these are presented in grey. In many cases, these institutions beyond the published ranking, owe their position to relatively low amounts of data (which is why the ranking itself are truncated) and whether or not the institution operates degree programs in that subject may not have been verified. Nonetheless it has been found useful in the context of a country report to present these additional data.

At the tail and of a table institutions can appear in disciplines they are not very active in due to very strong profiles in "neighbouring" subjects. Since the All Science Journal Classification (ASJC) system operates at a journal level an institution strong in Chemistry can appear in the QSIU team - but this is not always practical for the hundreds of entries failing outside the range. At time of writing the QSIU team have manually verified the operation of programs in over 15000 subject institution intersections.

#### **ARTS & HUMANITIES**