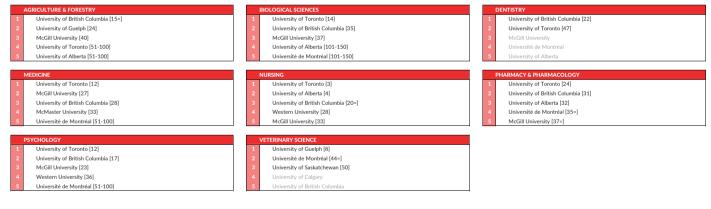

### **Top 5 Institutions by Subject**

In the tables below the [number] in square brackets is the global rank of that institution for the given subject. Thorough checks are conducted for the ranked institutions in each subject but where fewer than five institutions for the country in question are present in a given subject ranking, we have included the runners up - these are presented in grey. In many cases, these institutions beyond the published ranking, owe their position to relatively low amounts of data (which is why the ranking itself are truncated) and whether or not the institution operates degree programs in that subject may not have been verified. Nonetheless it has been found useful in the context of a country report to present these additional data.

At the tail and of a table institutions can appear in disciplines they are not very active in due to very strong profiles in "neighbouring" subjects. Since the All Science Journal Classification (ASJC) system operates at a journal level an institution strong in Chemistry can appear in the QSIU team - but this is not always practical for the hundreds of entries failing outside the range. At time of writing the QSIU team have manually verified the operation of programs in over 15000 subject institution intersections.

### LIFE SCIENCES & MEDICINE

University of Alberta [101-150]