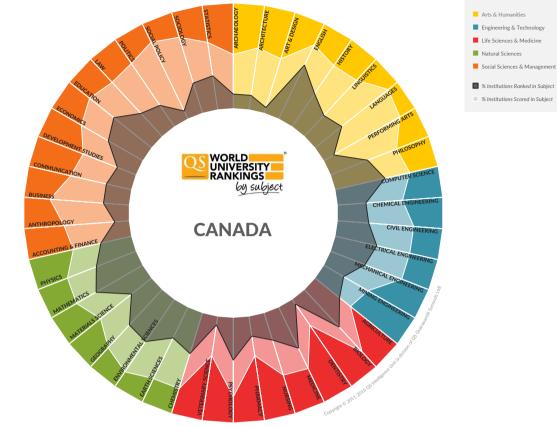

# Subject Influence Map

### **Range Representation by Subject**

The following tables display the number of institutions from Canada featured in each subject within each given range. Please note that different numbers of institutions are presented overall in different subjects - ranges shaded in grey do not exist for the subjects in question