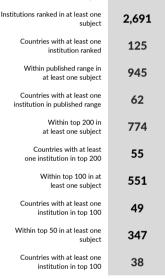

| 4,226 | Universities selected by academics in at least one subject |
|-------|------------------------------------------------------------|
| 2,691 | Institutions ranked in at least one subject                |
| 125   | Countries with at least one institution ranked             |
| 945   | Within published range in<br>at least one subject          |
| 62    | Countries with at least one institution in published range |
| 774   | Within top 200 in at least one subject                     |
| 55    | Countries with at least one institution in top 200         |
| 551   | Within top 100 in at<br>least one subject                  |
| 49    | Countries with at least one institution in top 100         |
| 347   | Within top 50 in at least one subject                      |
| 38    | Countries with at least one institution in top 100         |
|       |                                                            |