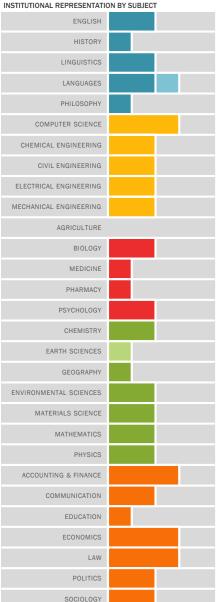

NOTEs: The whole bar in the chart on the left relates to the percentage of institutions in the study from that country which have scored for the subject, the shorter more deeply coloured bars reflect the proportion of institutions that have reached the required level to be assigned a rank, the top two hundred overall of which are typically published. In the table on the right the [number] in square brackets is the global rank of that institution for the given subject. Thorough checks are conducted for the top 200 institutions in each subject but where institutions appear in disciplines that they do not operate due to overall reputation lending assumed status or strengths in closely related disciplines.